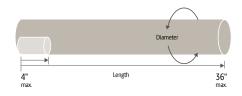

## ROLLS

Minimum Height: 6 1/8" Length: 4 "

Maximum Height: 12" Length: 36"

Minimum length + twice the diameter combined should not exceed 6 3/4"

Maximum length + twice the diameter combined should not exceed 42"