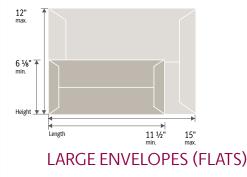

#### TYPES OF MAIL PIECES THAT QUALIFY FOR UPS MAIL INNOVATIONS SERVICE

Minimum Height: 6 1/8" Length: 11 1/2" Thickness: 1/4"

Maximum Height: 12" Length: 15" Thickness 3/4"

Minimum Height: 6 1/8" Length: 11 1/2" Thickness: 1/4"

Maximum Height: 12" Length: 15" Thickness 3/4"