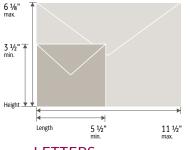

#### **LETTERS**

Minimum

Maximum Height: 3 1/2" Height: 6 1/8" Length: 5 1/2" Length: 11 1/2" Thickness: 0.007" Thickness; 1/4"

Letters that meet one or more of the non-machinable characteristics in IMM 241.217 are also subject to the \$0.22 non-machinable surcharge