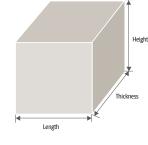

### PACKAGES

Maximum Length: 24" Maximum length + height + thickness combined should not exceed 36"