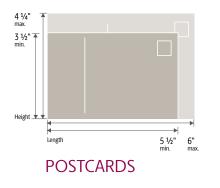

#### **LETTERS**

Minimum

Maximum Height: 3 1/2" Height: 6 1/8" Length: 5 1/2" Length: 11 1/2" Thickness: 0.007" Thickness; 1/4"

Letters that meet one or more of the non-machinable characteristics in IMM 241.217 are also subject to the \$0.22 non-machinable surcharge